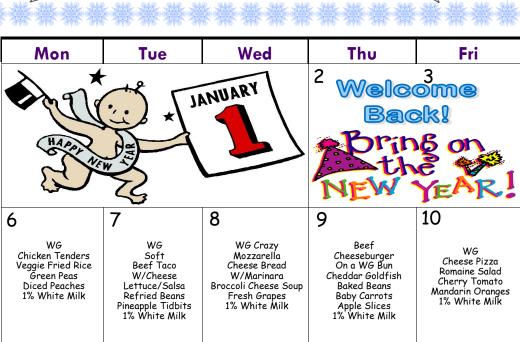

WG Cheesy Mozzarella Bosco Sticks W/Marinara Green Beans

Diced Peaches

1% White Milk

WG Mini Maple Waffles W/Syrup Turkey Sausage Hash Browns Fresh Banana 1% White Milk

WG Cheese Pizza Romaine Salad Cherry Tomato Mandarin Oranges 1% White Milk

20

No School Today

WG Soft Beef Taco W/Cheese

Lettuce/Salsa Refried Beans Pineapple Tidbits 1% White Milk 22

15

Macaroni & Cheese WG Garlic Knot Red Peppers Mixed Fruit Cup 1% White Milk

23

16

Turkey & Cheese WG Wrap WG Cheez Its® Broccoli Florets
Apple Slices
1% White Milk

24

17

WG Cheese Pizza Romaine Salad Cherry Tomato Mandarin Oranges 1% White Milk

27

WG Popcorn Chicken **Buttered Noodles** Baby Carrots Diced Peaches 1% White Milk